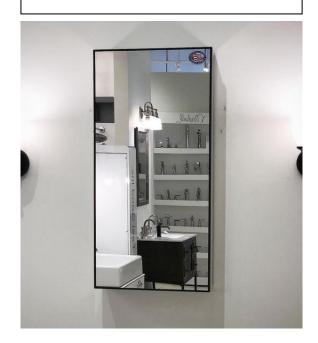

# **MEDICINE CABINET**

MODEL#: MET 2140-1D (1) N

### **METALIKA NARROW COLLECTION**

#### **FEATURES:**

- ONE 21X40" FULLY MIRRORED DOOR.
- 1/4" WIDE FRAMED.
- MUST SPECIFY LEFT OR RIGHT HINGED DOOR.
- FOUR ADJUSTABLE 3/8" THICK HIGH POLISHED GLASS SHELVES.
- **INFINITELY ADJUSTABLE** SHELVING WITH LOCKDOWN MECHANISM (NO HOLES IN CABINET).
- 165-DEGREE PROPRIETARY SOFT CLOSE HEAVY DUTY HINGES.
- FULL GASKET BEHIND DOOR.
- HIGH RESOLUTION SILVER PLATE GLASS MIRRORS FRONT, BACK OF DOOR AND BACK WALL.
- **BACK WALL MIRROR FULLY** SEALED.
- PACKED IN FOUR WALL (FOLDED DOUBLE WALL) CORRUGATION.
- SHIPPED FULLY ASSEMBLED.